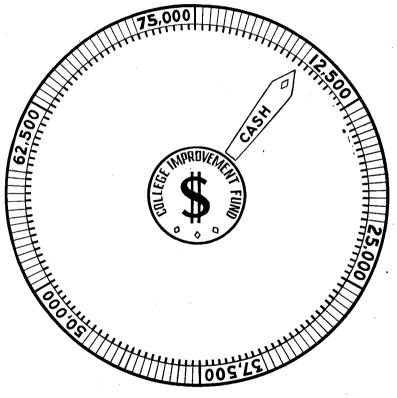

absolvé us from any responsibility for training and saving our own youth.

E. M. C. LIBRARY AND IMPROVEMENT FUND

Only \$7,500.00 in actual cash has been received to date. Many churches have been waiting "until after . . ." other things. Each church is being counted on to raise at least \$1.00 per member January 30. This will add about \$25,000.00 to the Fund.

And, so, on the 30th of January, we are to come to the Lord with a large offering for His work here. Although the fund being raised for this purpose is \$75,000., only one-third is expected to be given next Sabbath. If every church raises its share of at least \$1.00 for every member, the offering of the Union should amount to \$25,000.

To meet these imperative needs a plan has been made to raise \$75,000. in the territory of the Lake Union. Of course, the plan was necessary. But there is some danger that we will let it stand with the making of the plan. We must not make that mistake. Plans must be put into operation, carried out, made effective. Plans are necessary, but they do not work themselves.

We have sounded a rallying call to the membership of our churches to work the plan. A day has been fixed on which an offering is to be taken in all our churches for this emergency. This will be on Sabbath, January 30—next Sabbath. The mark we are aiming at is an average of \$1.00 per member for every church.