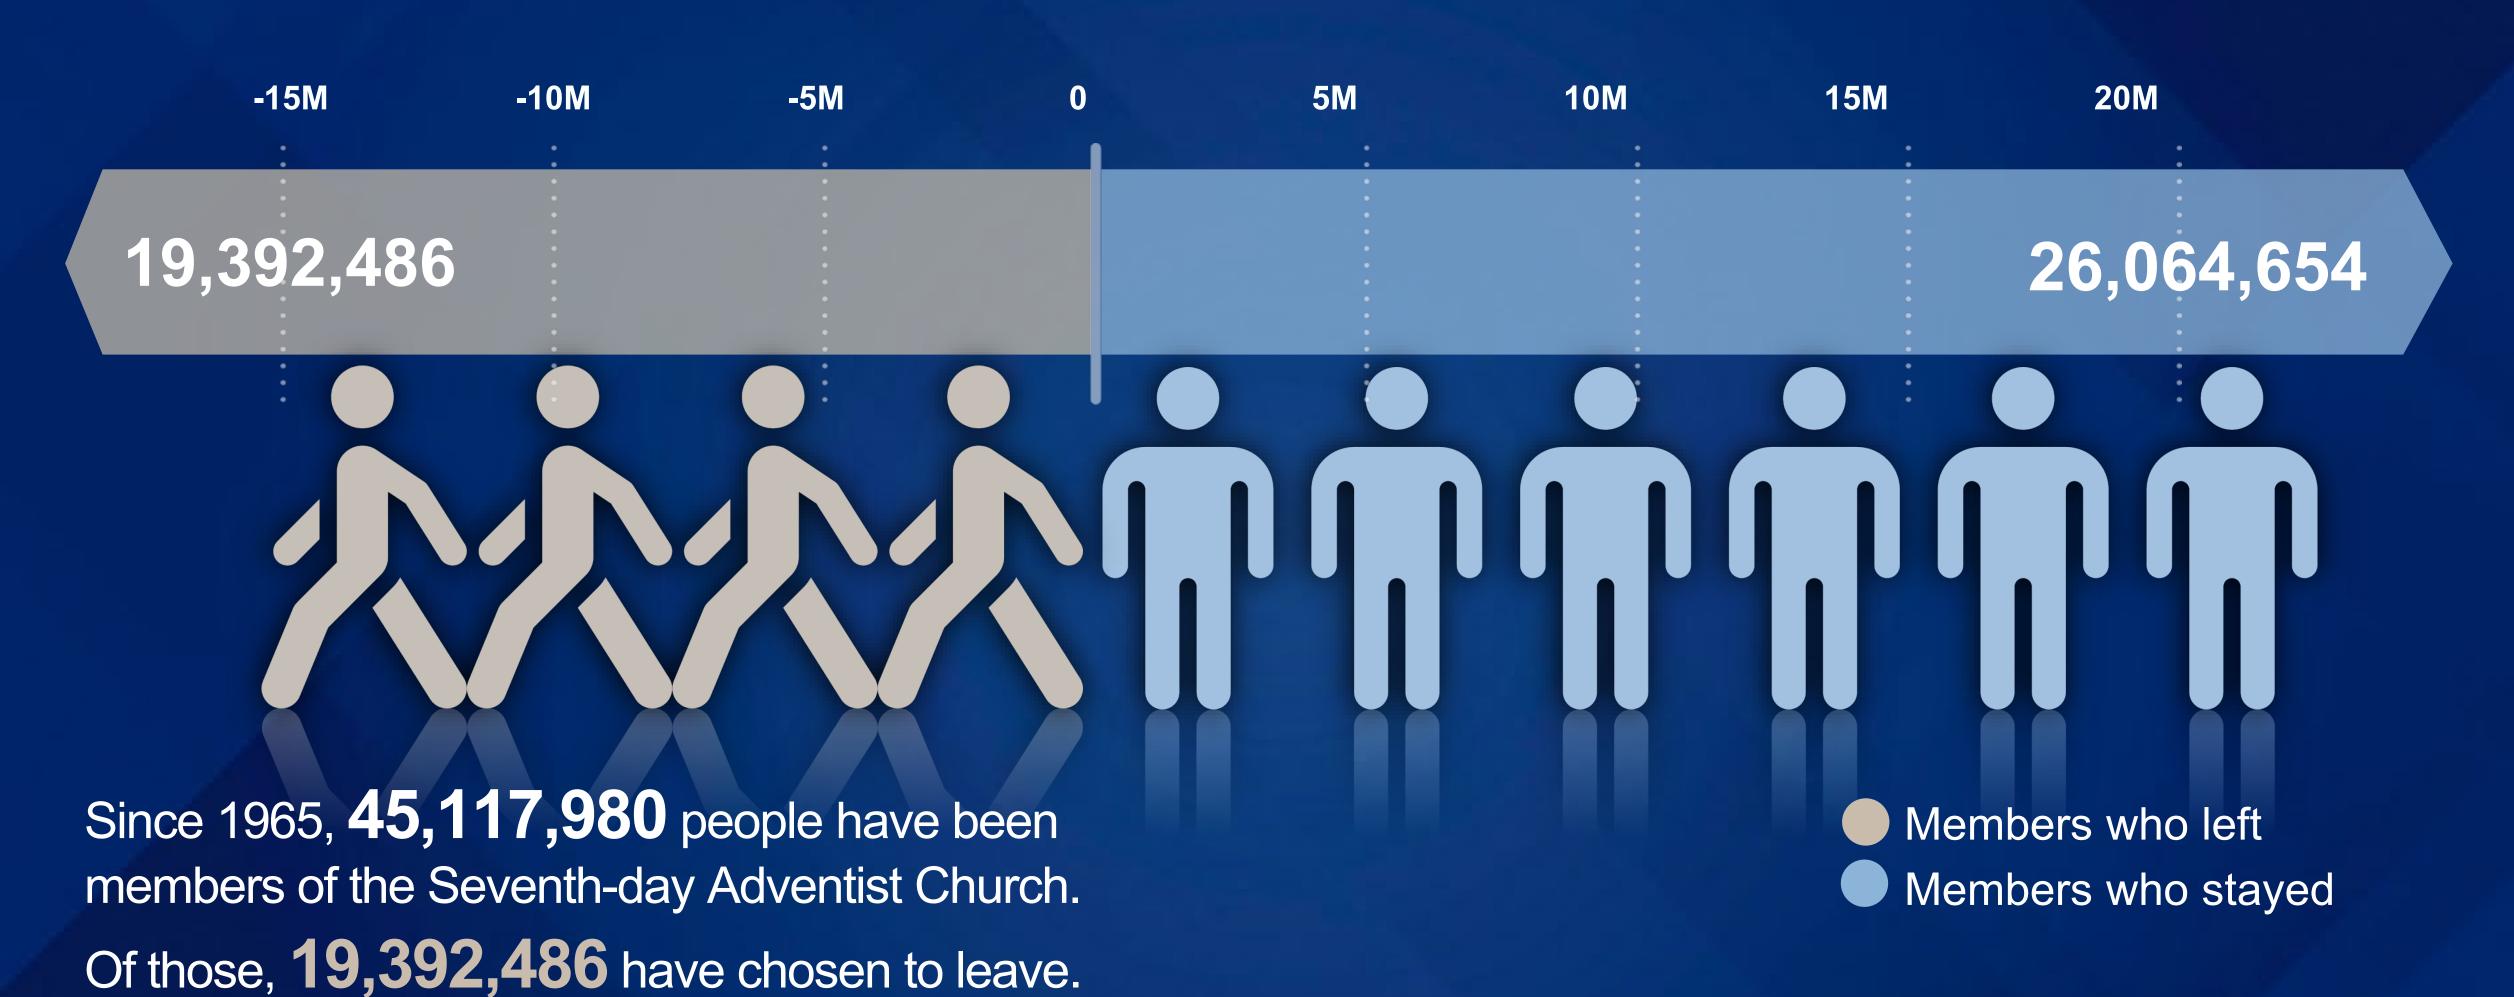

### LOSSES

(Through Year-end 2023)

### LOSSES

### GAINS AND LOSSES

Losses

#### MEMBERS WHO LEAVE

Our net loss rate is 42.98%.

In effect, more than 4 of every 10 church members are slipping away.