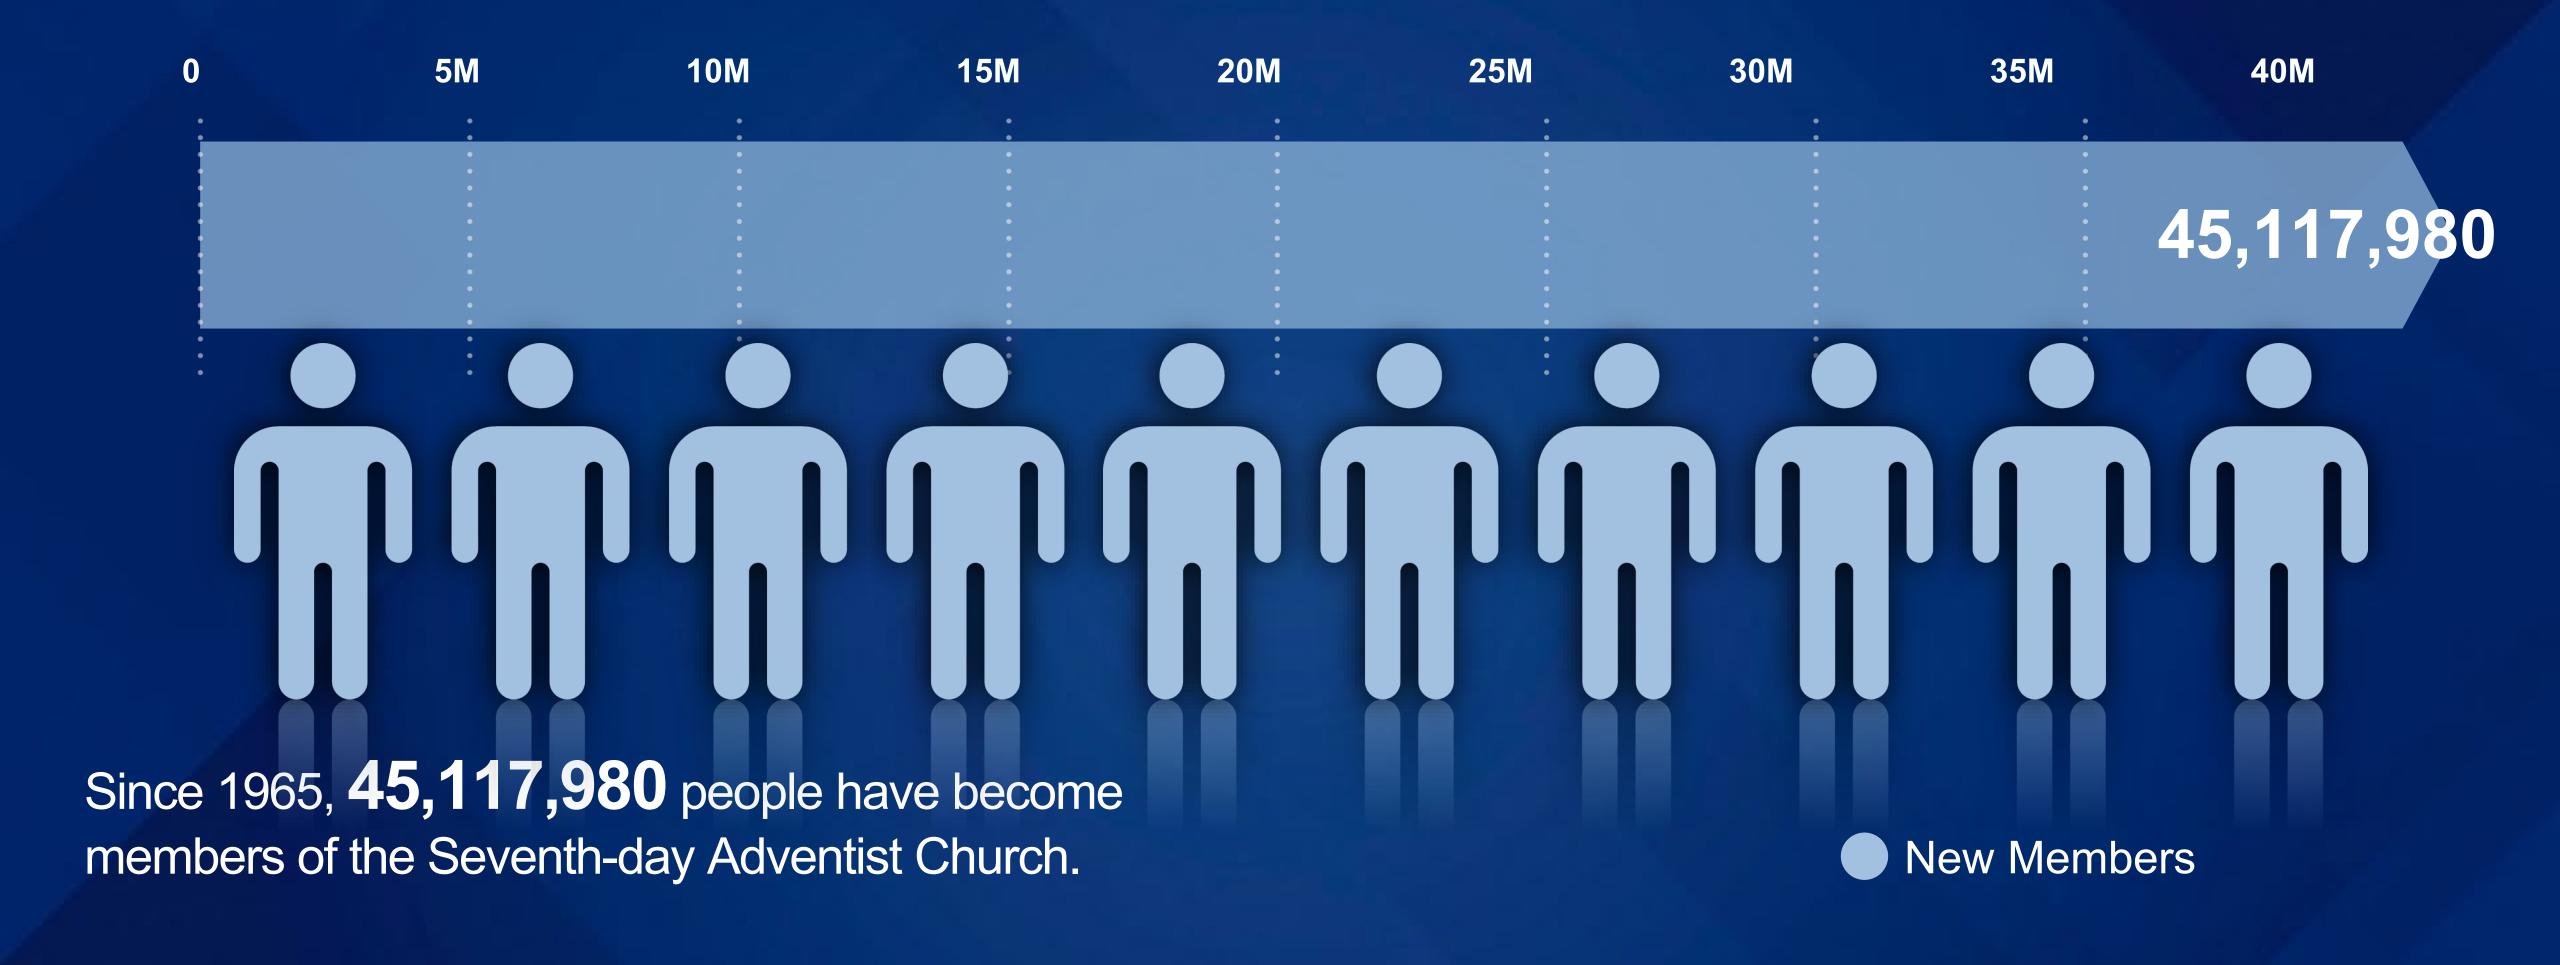

## RESCURCES

www.AdventistStatistics.org/

www.AdventistResearch.info

#### MID-YEAR MEMBERSHIP



### ACCESSIONS

(Through Year-end 2023)



#### ACCESSIONS

(15-Year Trend, Year End)



### LOSSES

(Through Year-end 2023)



### LOSSES



### GAINS AND LOSSES



Losses

## THE GOOD SHEPHERD

No sooner does the sheep go astray than the sheepherd is filled with grief and anxiety.

He counts and recounts the flock.

Christ's Object Lessons, p. 187

### TOTAL MEMBERS



#### MEMBERS WHO LEAVE



Our net loss rate is 42.98%.

In effect, more than 4 of every 10 church members are slipping away.

# ACCESSIONS PER DAY





2,100 1,050 0 2000 2002 2004 2006 2008 2010 2012 2014 2016 2018 2020 2022

SECONDS SOMEONE BECOMES AN ADVENTIST

astr

### POPULATION RATIO

(Worldwide ratio of one Seventh-day Adventist the every \_\_\_\_ people





(Lower numbers are better)





How many church members does it take for each baptism?

GLOBAL AVERAGE:

30 to 1

Worldwide, It takes 30 members to generate 1 new member.





ECD:
29 to 1

West Congo Union Mission





ESD:
65 to 1

East Russian
Union Mission



IAD: 72 to 1

French Antilles-Guiana
Union Conference



EUD: 76 to 1

South German Union Conference

NAD:
52 to 1

North Pacific
Union Conference



NSD: 97 to 1