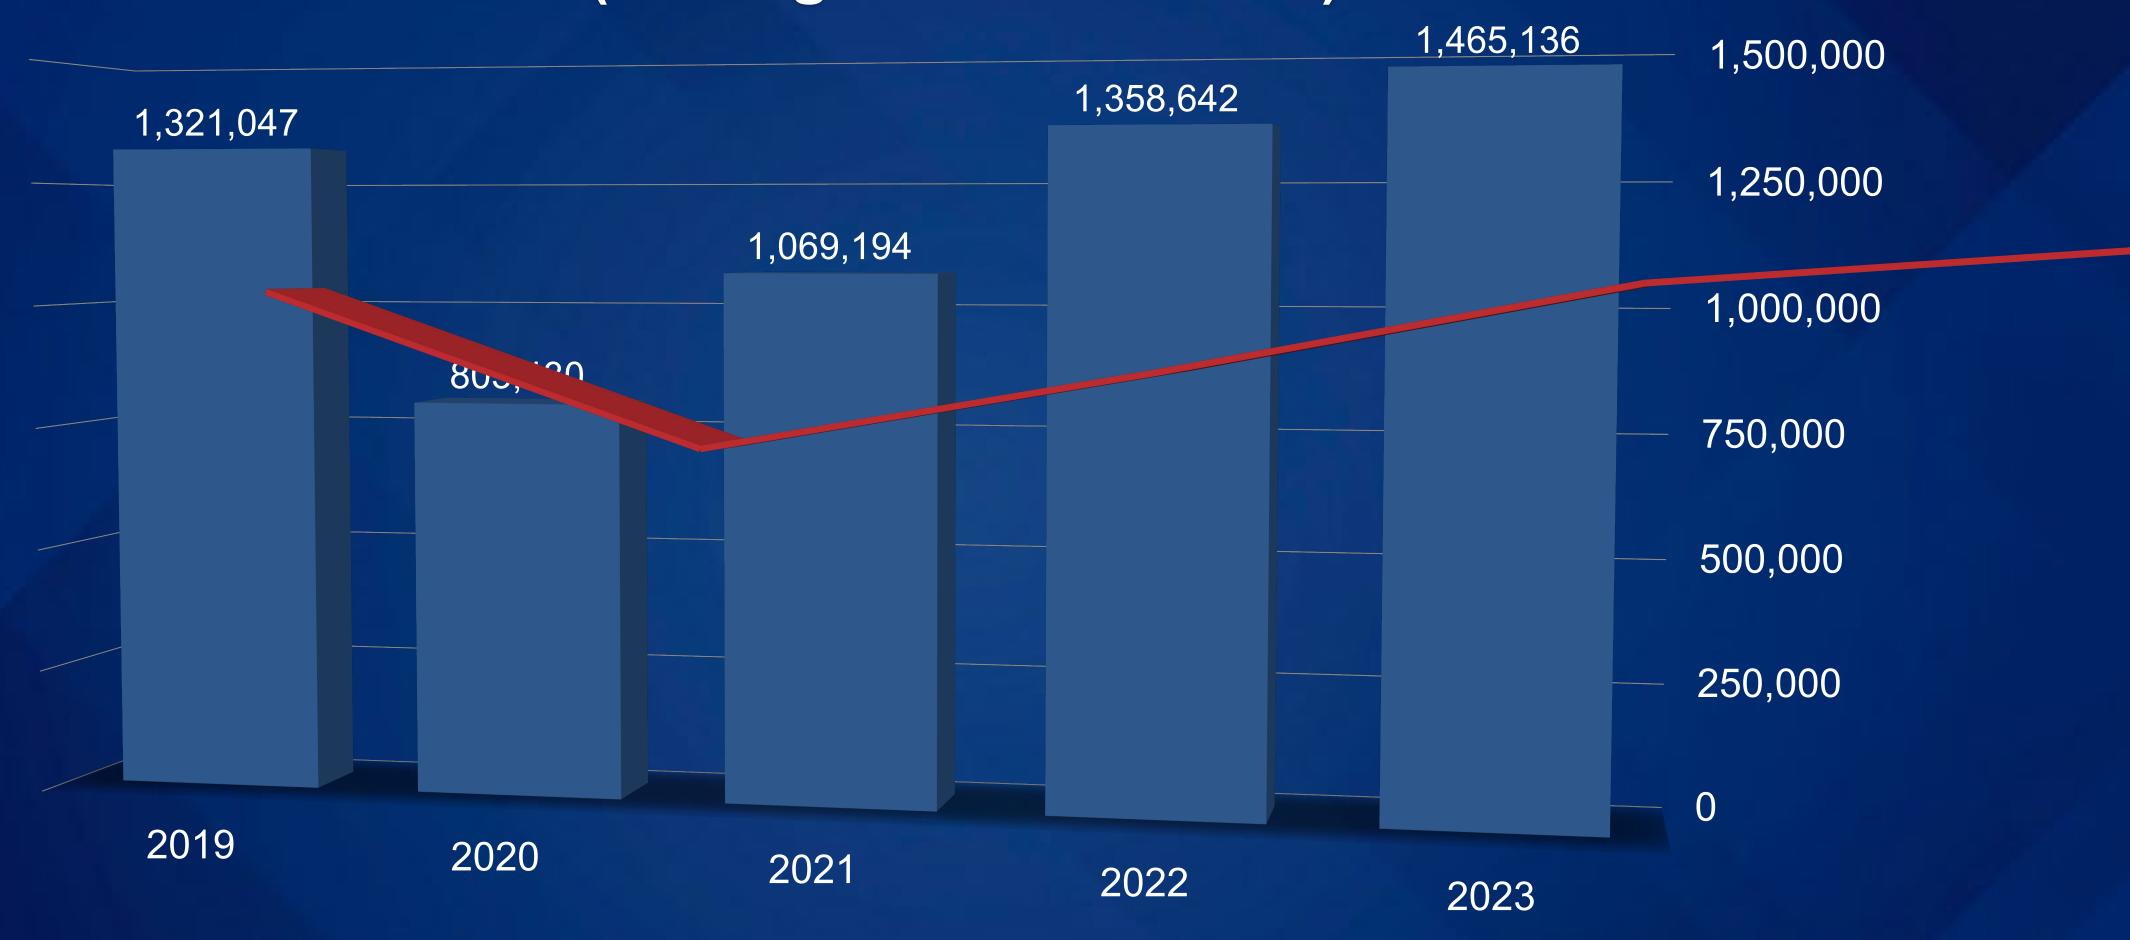

## RESCURCES

www.AdventistStatistics.org/

www.AdventistResearch.info

#### MID-YEAR MEMBERSHIP



### ACCESSIONS

(Through Year-end 2023)



#### ACCESSIONS

(15-Year Trend, Year End)



### LOSSES

(Through Year-end 2023)



### LOSSES



### GAINS AND LOSSES



Losses

## THE GOOD SHEPHERD

No sooner does the sheep go astray than the sheepherd is filled with grief and anxiety.

He counts and recounts the flock.

Christ's Object Lessons, p. 187

### TOTAL MEMBERS



#### MEMBERS WHO LEAVE



Our net loss rate is 42.98%.

In effect, more than 4 of every 10 church members are slipping away.

# ACCESSIONS PER DAY





2,100 1,050 0 2000 2002 2004 2006 2008 2010 2012 2014 2016 2018 2020 2022

SECONDS SOMEONE BECOMES AN ADVENTIST

astr

### POPULATION RATIO

(Worldwide ratio of one Seventh-day Adventist the every \_\_\_\_ people





(Lower numbers are better)





How many church members does it take for each baptism?

GLOBAL AV