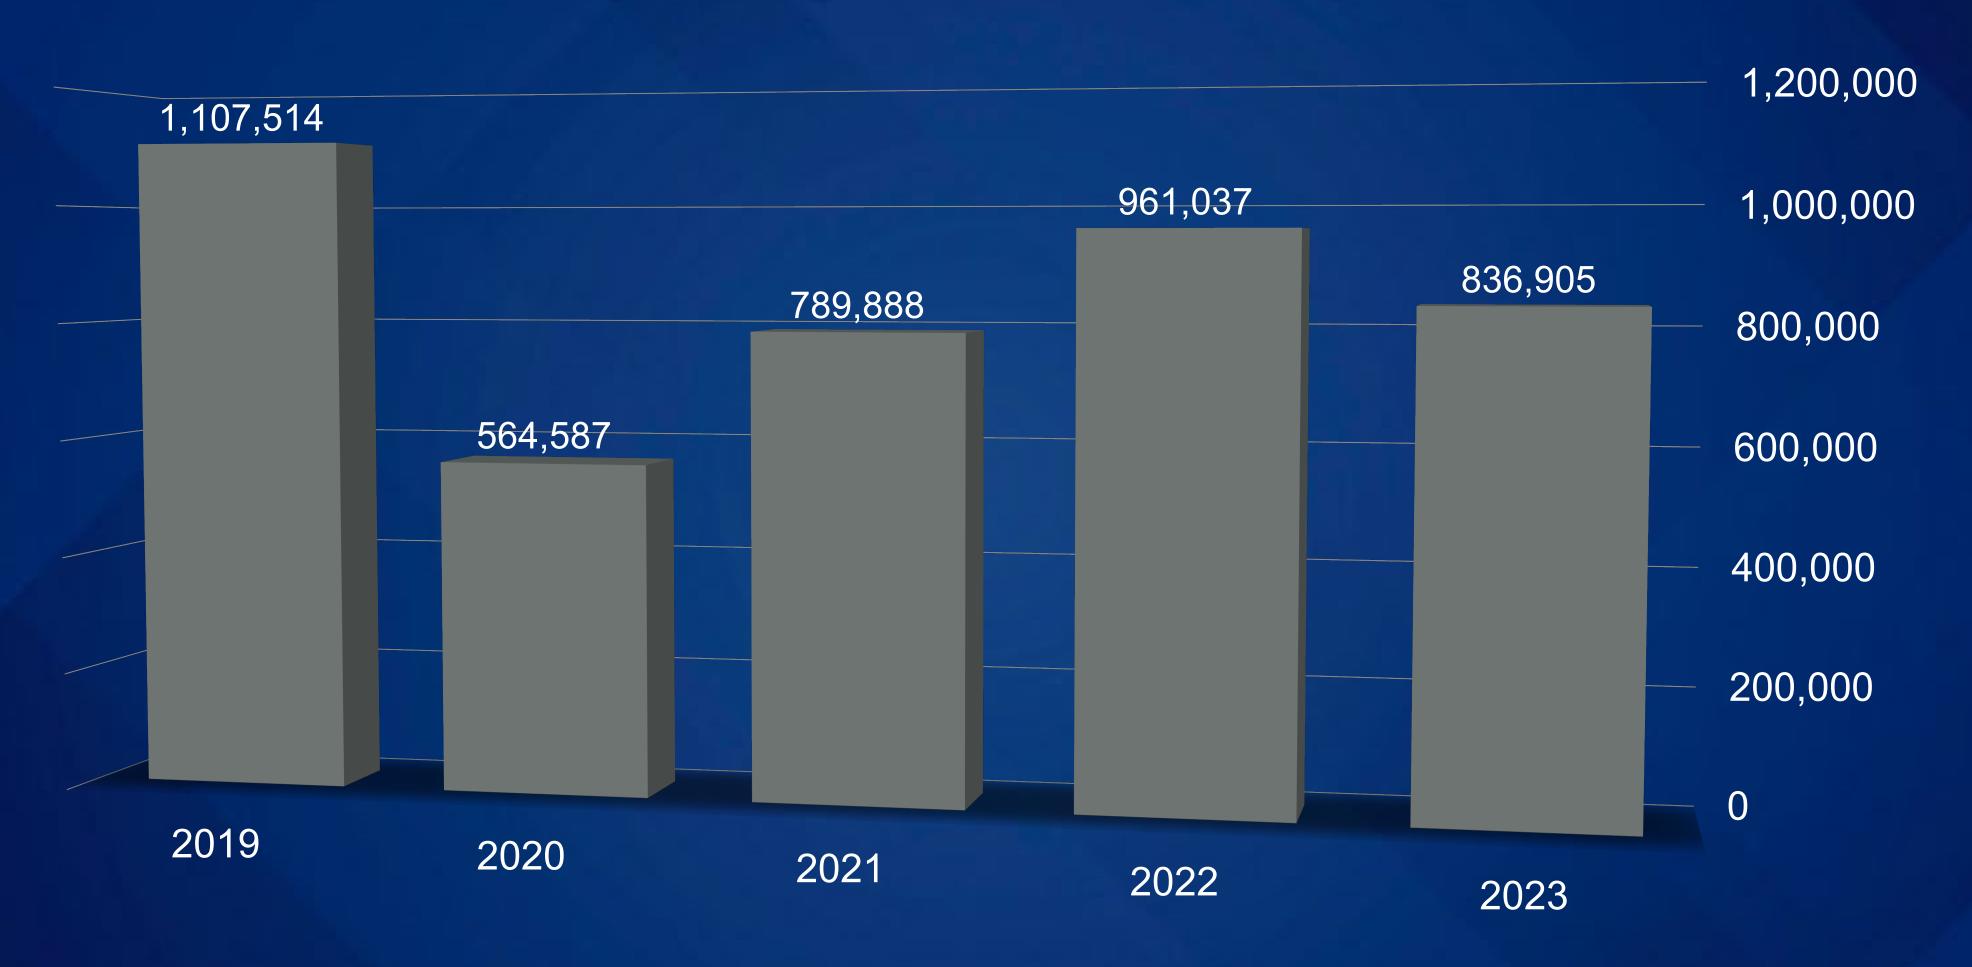

## RESCURCES

www.AdventistStatistics.org/

www.AdventistResearch.info

#### MID-YEAR MEMBERSHIP



### ACCESSIONS

(Through Year-end 2023)



#### ACCESSIONS

(15-Year Trend, Year End)



### LOSSES

(Through Year-end 2023)



### LOSSES



### GAINS AND LOSSES



Losses

## THE GOOD SHEPHERD

No sooner does the sheep go astray than the sheepherd is filled with grief and anxiety.

He counts and recounts the flock.

Christ's Object Lessons, p. 187

### TOTAL MEMBERS



#### MEMBERS WHO LEAVE



Our net loss rate is 42.98%.

In effect, more than 4 of every 10 church members are slipping away.

# ACCESSIONS PER DAY





2,100 1,050 0 2000 2002 2004 2006 2008 2010 2012 2014 2016 2018 2020 2022

SECONDS SOMEONE BECOMES AN ADVENTIST

astr

### POPULATION RATIO

(Worldwide ratio of one Seventh-day Adventist the every \_\_\_\_ people





(Lower numbers are better)





How many church members does it take for each baptism?

GLOBAL AVERAGE:

30 to 1

Worldwide, It takes 30 members to generate 1 new member.





ECD:
2