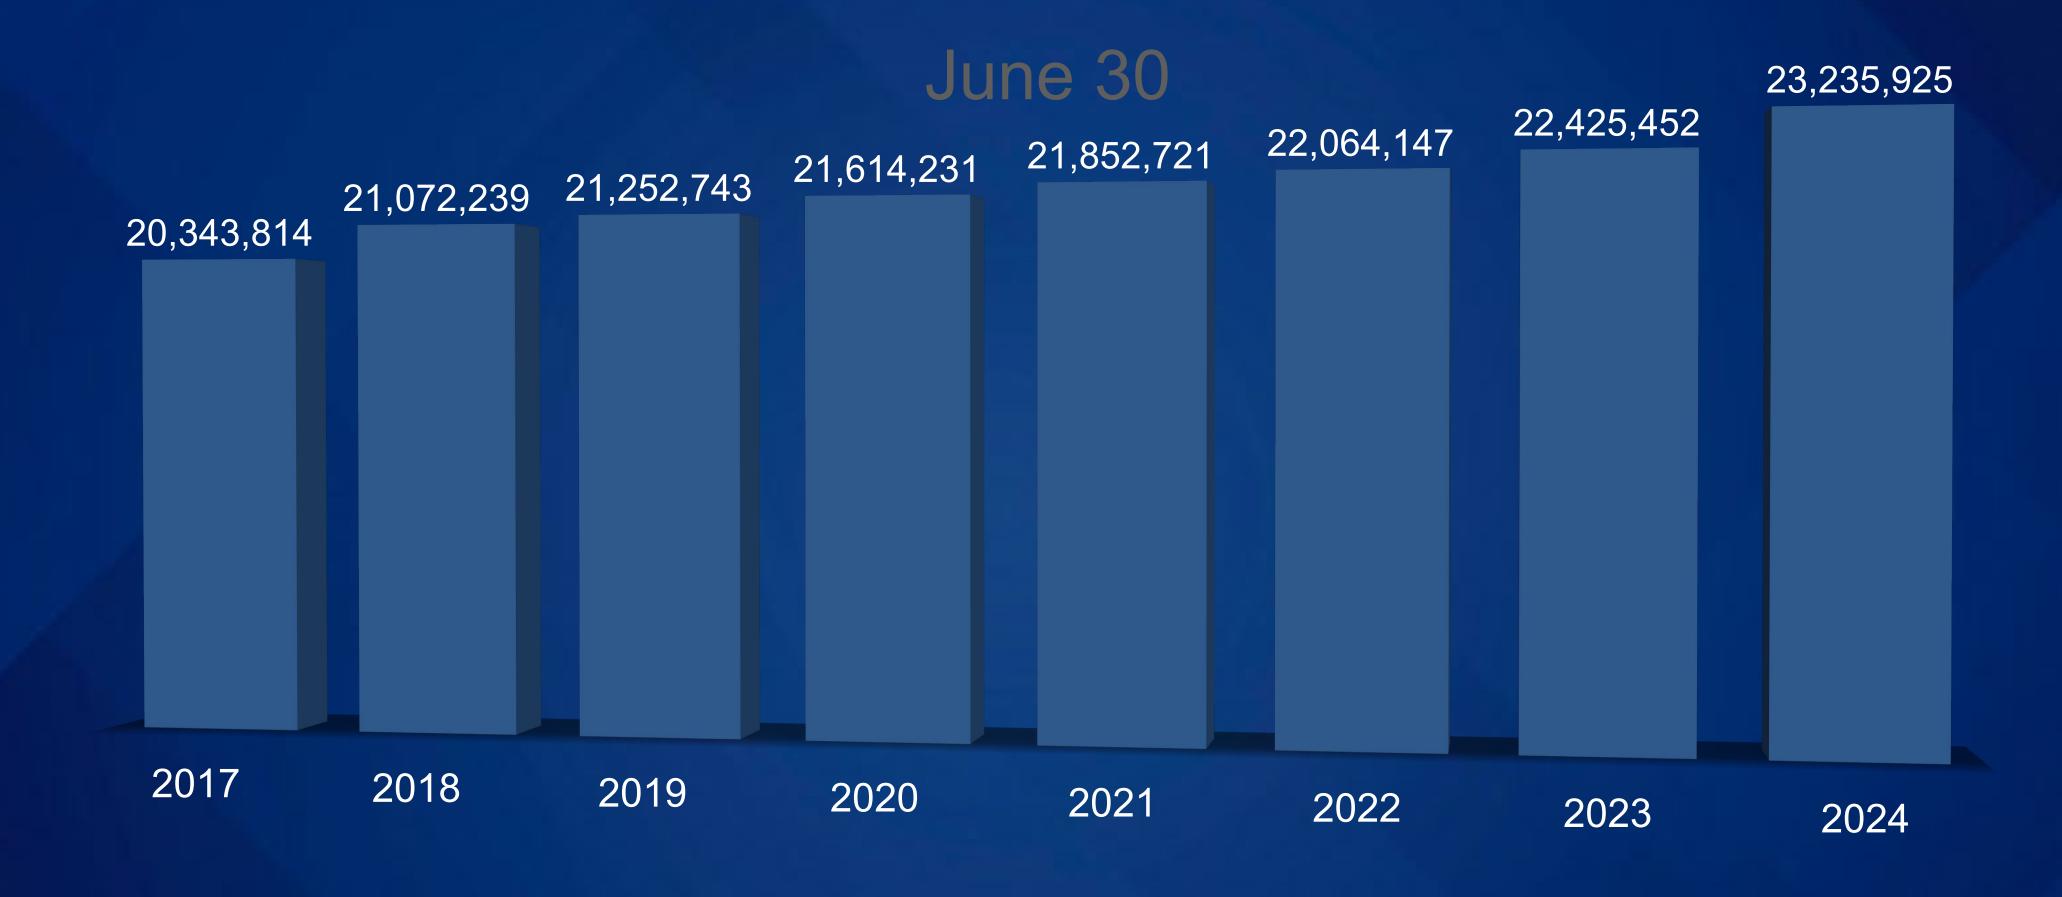

## RESCURCES

www.AdventistStatistics.org/

www.AdventistResearch.info

#### MID-YEAR MEMBERSHIP



### ACCESSIONS

(Through Year-end 2023)



#### ACCESSIONS

(15-Year Trend, Year End)



### LOSSES

(Through Year-end 2023)



### LOSSES



### GAINS AND LOSSES



Losses

## THE GOOD SHEPHERD

No sooner does the sheep go astray than the sheepherd is filled with grief and anxiety.

He counts and recounts the flock.

Christ's Object Lessons, p. 187

### TOTAL MEMBERS



#### MEMBERS WHO LEAVE



Our net loss rate is 42.98%.

In effect, more than 4 of every 10 church members are slipping away.

# ACCESSIONS PER DAY





2,100 1,050 0 2000 2002 2004 2006 2008 2010 2012 2014 2016 2018 2020 2022

SECONDS SOMEONE BECOMES AN ADVENTIST

astr

### POPULATION RATIO

(Worldwide ratio of one Seventh-day Adventist the every \_\_\_\_ people





(Lower numbers are better)





How many church member