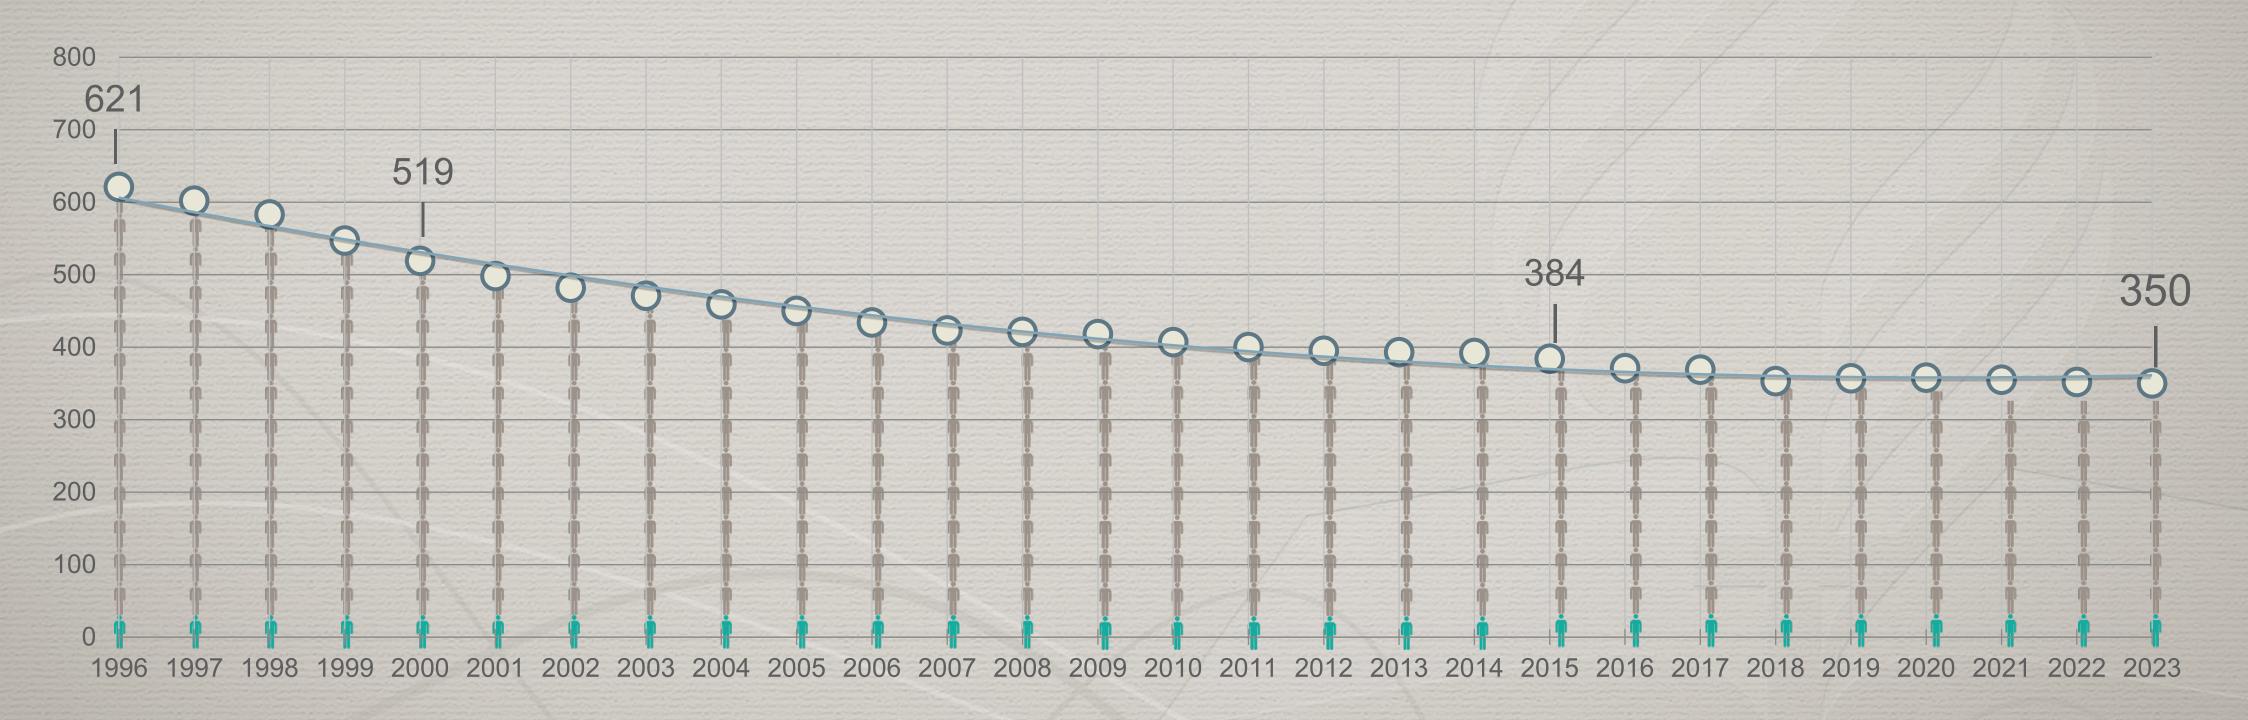

www.AdventistResearch.info

#### MID-YEAR MEMBERSHIP



### ACCESSIONS

(Through Year-end 2023)



#### ACCESSIONS

(15-Year Trend, Year End)



### LOSSES

(Through Year-end 2023)



### LOSSES



### GAINS AND LOSSES



Losses

## THE GOOD SHEPHERD

No sooner does the sheep go astray than the sheepherd is filled with grief and anxiety.

He counts and recounts the flock.

Christ's Object Lessons, p. 187

### TOTAL MEMBERS



#### MEMBERS WHO LEAVE



Our net loss rate is 42.98%.

In effect, more than 4 of every 10 church members are slipping away.

# ACCESSIONS PER DAY





2,100 1,050 0 2000 2002 2004 2006 2008 2010 2012 2014 2016 2018 2020 2022

SECONDS SOMEONE BECOMES AN ADVENTIST

astr

### POPULATION RATIO

(Worldwide ratio of one Seventh-day Adventist the every \_\_\_\_ people





(Lower numbers are better)





How many church members does it take for each baptism?

GLOBAL AVERAGE:

30 to 1

Worldwide, It takes 30 members to generate 1 new member.





ECD:
29 to 1

West Congo Union Mission





ESD:
65 to 1

East Russian
Union Mission



IAD: 72 to 1

French Antilles-Guiana
Union Conference



EUD: 76 to 1

South German Union Conference

NAD:
52 to 1

North Pacific
Union Conference



NSD: 97 to 1

Korean Union Conference



SAD:
31 to 1

Argentina Union Conference





SPD:

45 to 1

New Zealand Pacific Union Conference



SUD: 231 to 1

South-Central India
Union Section

SSD:
36 to 1
Malaysia Union
Mission





TED:

73 to 1

Adriatic Union Conference



WAD:
24 to 1

Northern Ghana Union Conference

UNIONS ATTACHED TO THE GENERAL CONFERENCE:

84 to 1

Chinese