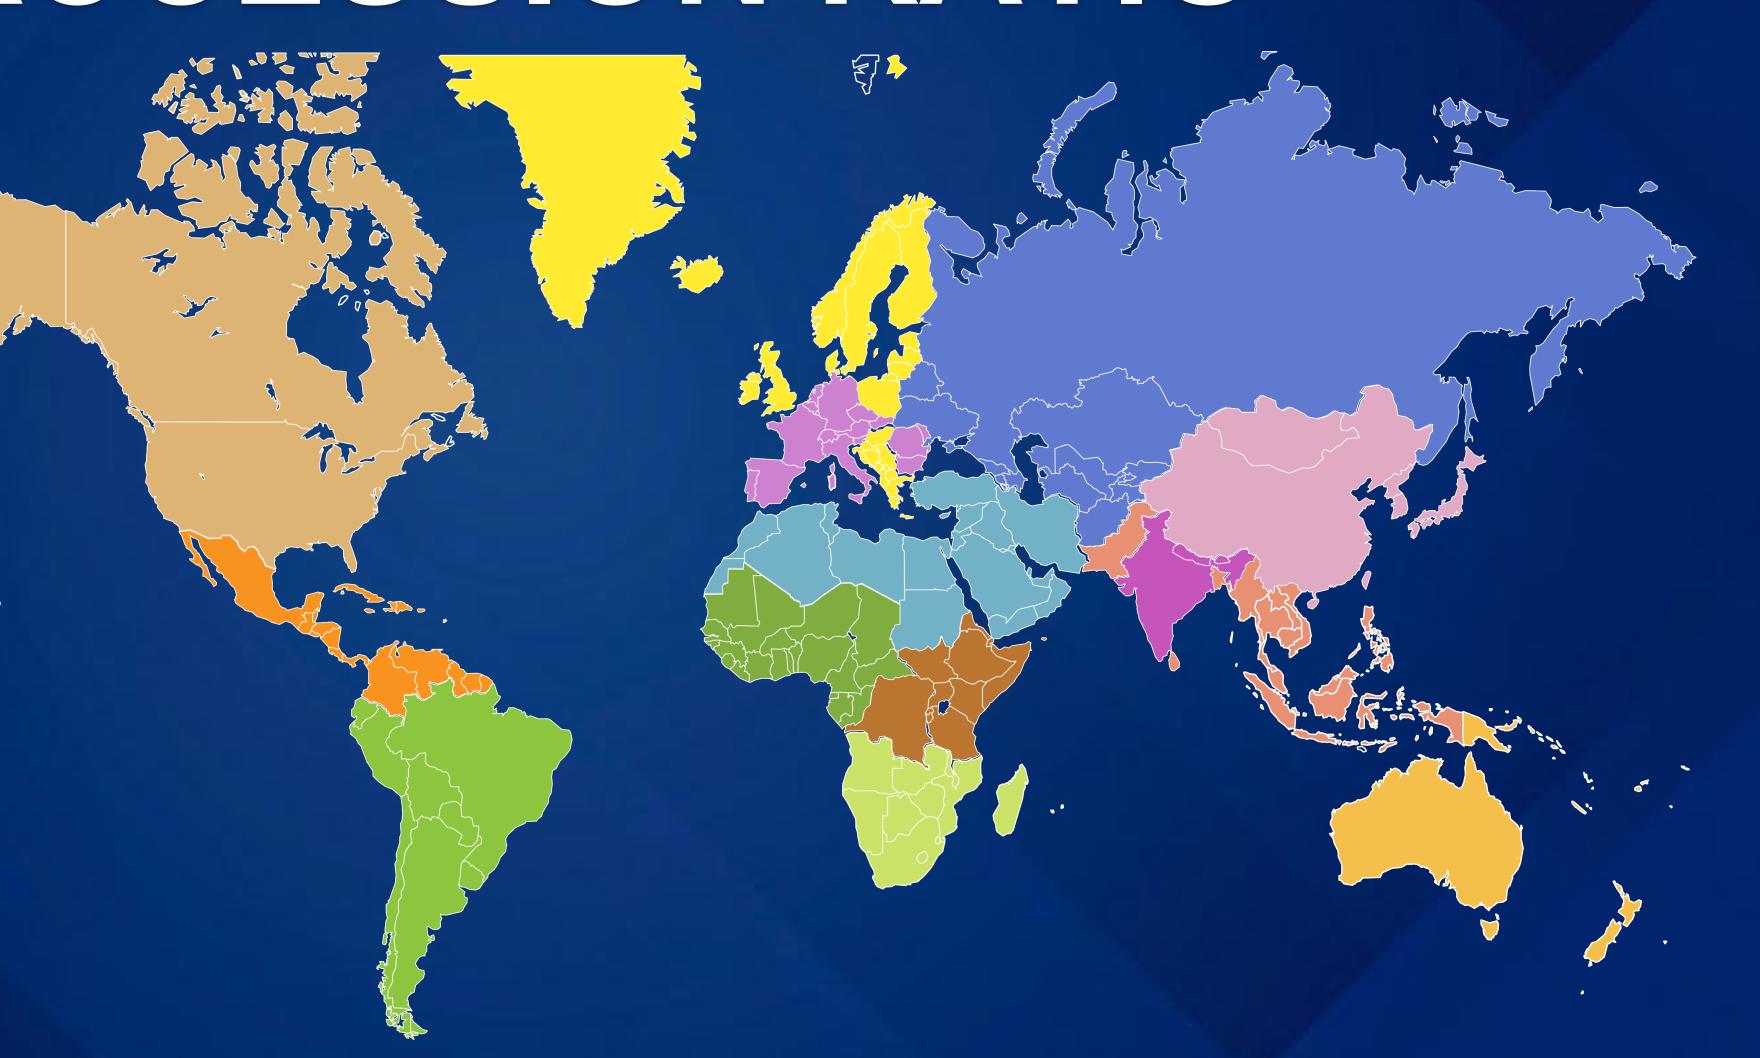

### ACCESSIONS

(Through Year-end 2023)

### POPULATION RATIO

(Worldwide ratio of one Seventh-day Adventist the every \_\_\_\_ people

(Lower numbers are better)

How many church members does it take for each baptism?

GLOBAL AVERAGE:

30 to 1

Worldwide, It takes 30 members to generate 1 new member.