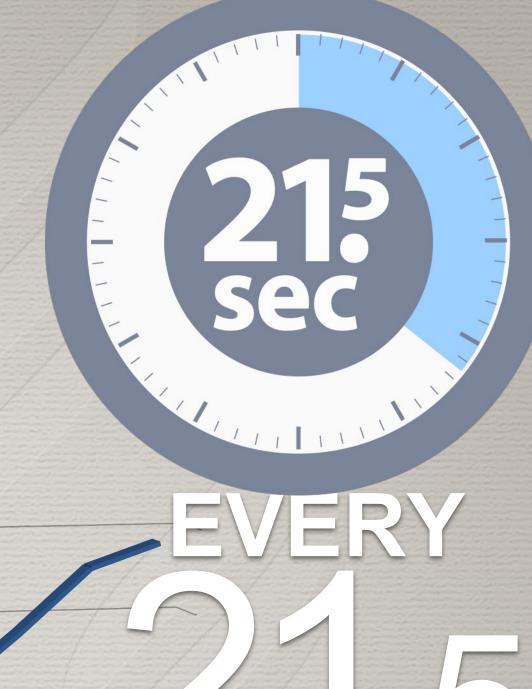

# ACCESSIONS PER DAY

2,100 1,050 0 2000 2002 2004 2006 2008 2010 2012 2014 2016 2018 2020 2022

SECONDS SOMEONE BECOMES AN ADVENTIST

astr