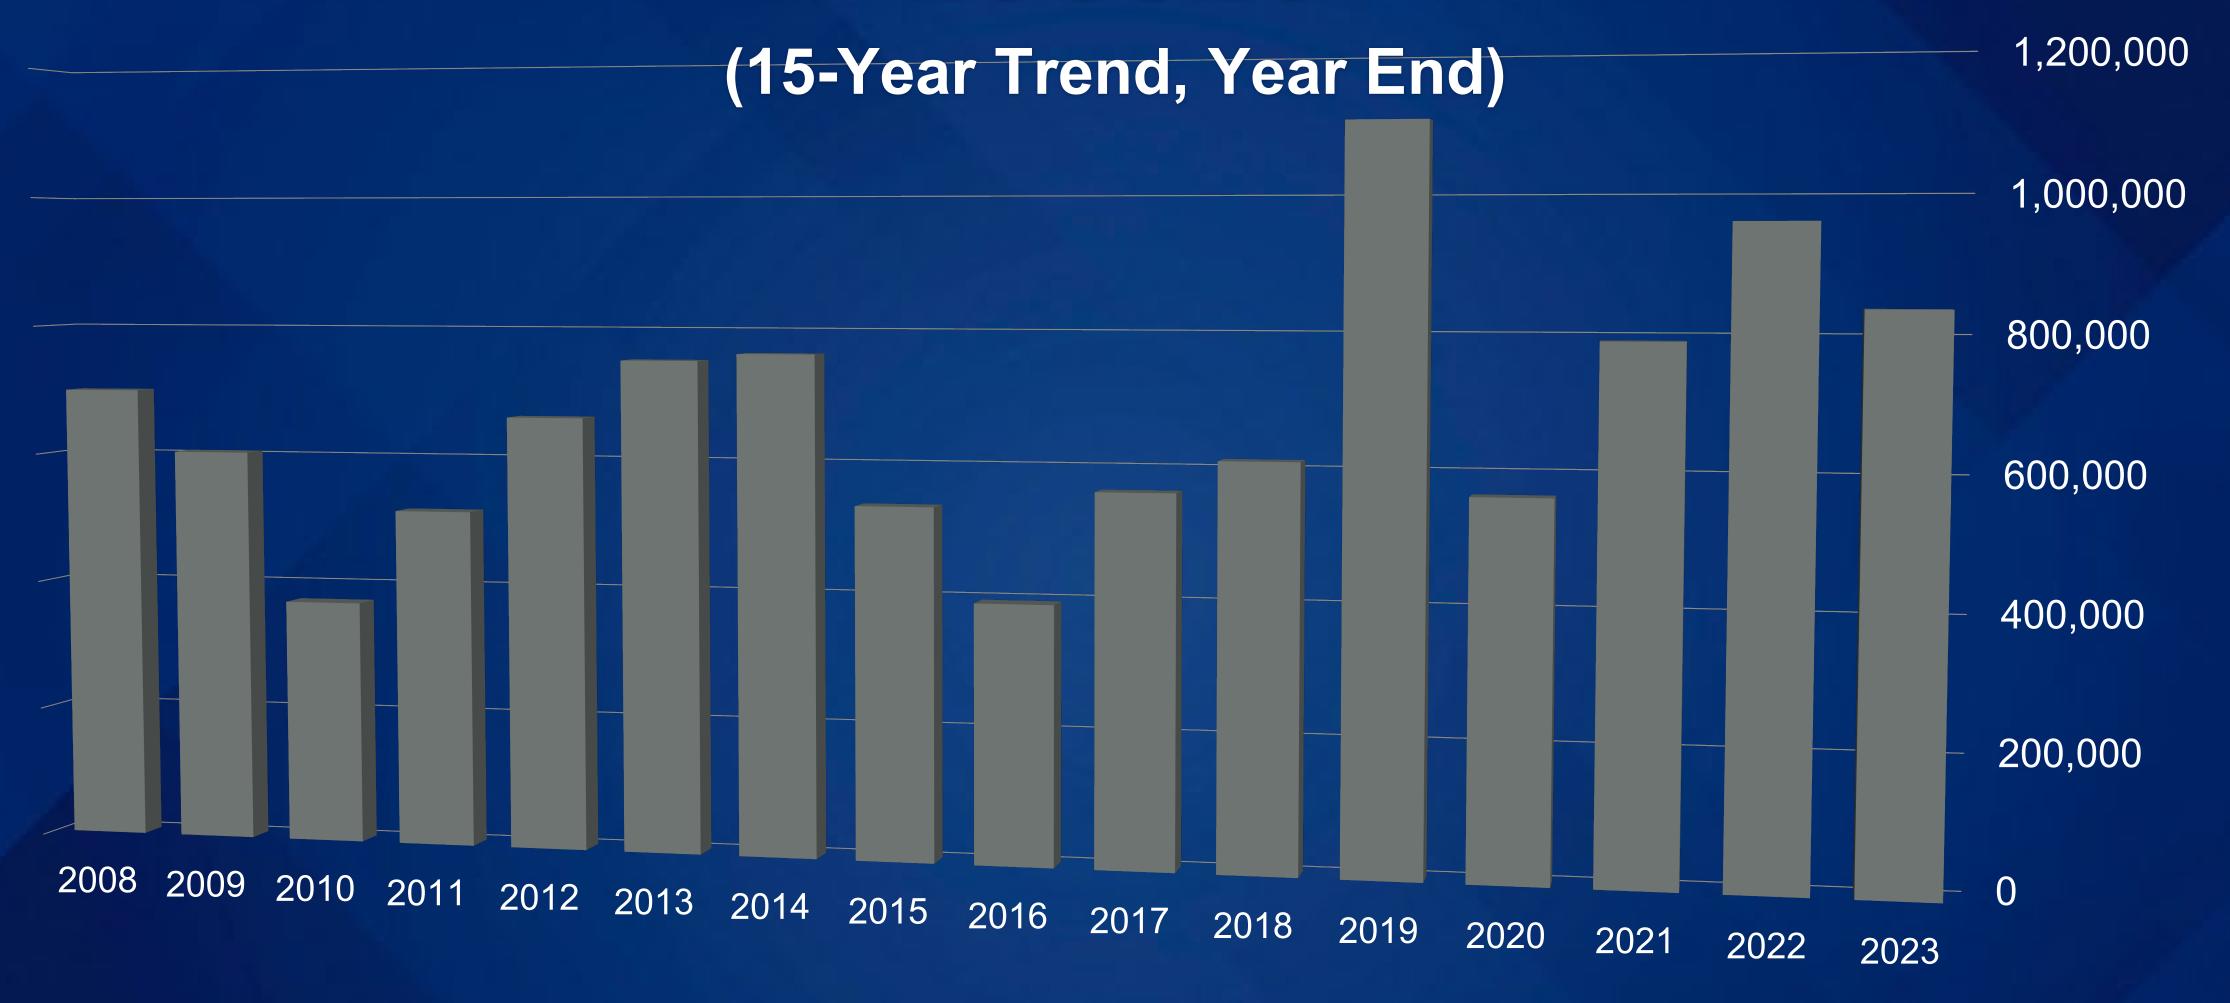

## RESCURCES

www.AdventistStatistics.org/

www.AdventistResearch.info

#### MID-YEAR MEMBERSHIP



### ACCESSIONS

(Through Year-end 2023)



#### ACCESSIONS

(15-Year Trend, Year End)



### LOSSES

(Through Year-end 2023)



### LOSSES



### GAINS AND LOSSES



Losses

## THE GOOD SHEPHERD

No sooner does the sheep go astray than the sheepherd is filled with grief and anxiety.

He counts and recounts the flock.

Christ's Object Lessons, p. 187

### TOTAL MEMBERS



#### MEMBERS WHO LEAVE



Our net loss rate is 42.98%.

In effect, more than 4 of every 10 church members are slipping away.

# ACCESSIONS PER DAY





2,100 1,050 0 2000 2002 2004 2006 2008 2010 2012 2014 2016 2018 2020 2022

SECONDS SOMEONE BECOMES AN ADVENTIST

astr

### POPULATION RATIO

(Worldwide ratio of one Seventh-day Adventist the every \_\_\_\_ people





(Lower numbers are better)





How many church members does it take for each baptism?

GLOBAL AVERAGE:

30 to 1

Worldwide, It takes 30 members to generate 1 new member.





ECD:
29 to 1

West C