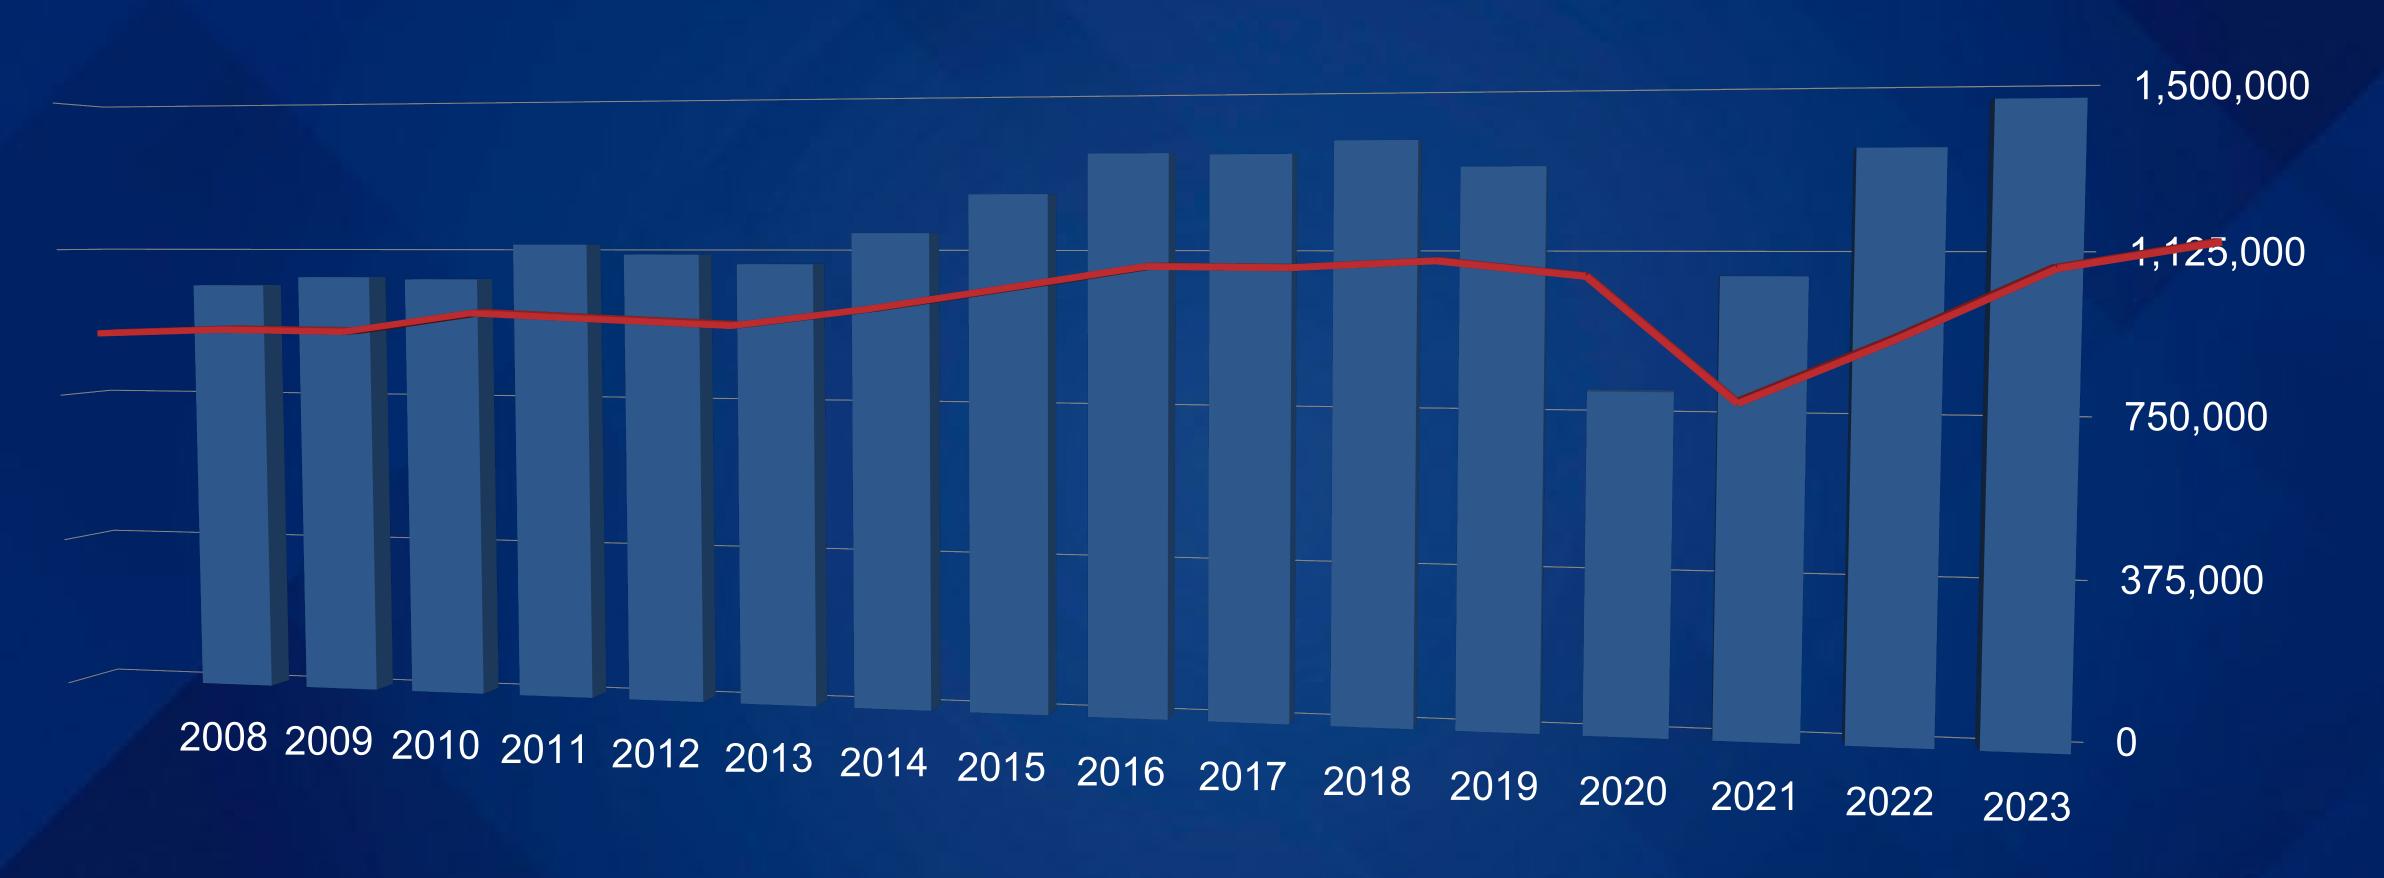

## RESCURCES

www.AdventistStatistics.org/

www.AdventistResearch.info

#### MID-YEAR MEMBERSHIP



### ACCESSIONS

(Through Year-end 2023)



#### ACCESSIONS

(15-Year Trend, Year End)



### LOSSES

(Through Year-end 2023)



### LOSSES



### GAINS AND LOSSES



Losses

## THE GOOD SHEPHERD

No sooner does the sheep go astray than the sheepherd is filled with grief and anxiety.

He counts and recounts the flock.

Christ's Object Lessons, p. 187

### TOTAL MEMBERS



#### MEMBERS WHO LEAVE



Our net loss rate is 42.98%.

In effect, more than 4 of every 10 church members are slipping away.

# ACCESSIONS PER DAY





2,100 1,050 0 2000 2002 2004 2006 2008 2010 2012 2014 2016 2018 2020 2022

SECONDS SOMEONE BECOMES AN ADVENTIST

astr

### POPULATION RATIO

(Worldwide ratio of one Seventh-day Adventist the every \_\_\_\_ people





(Lower numbers are better)





How many church members does it take for each baptism?

GLOBAL AVERAGE:

30 to 1

Worldwide, It takes 30 member