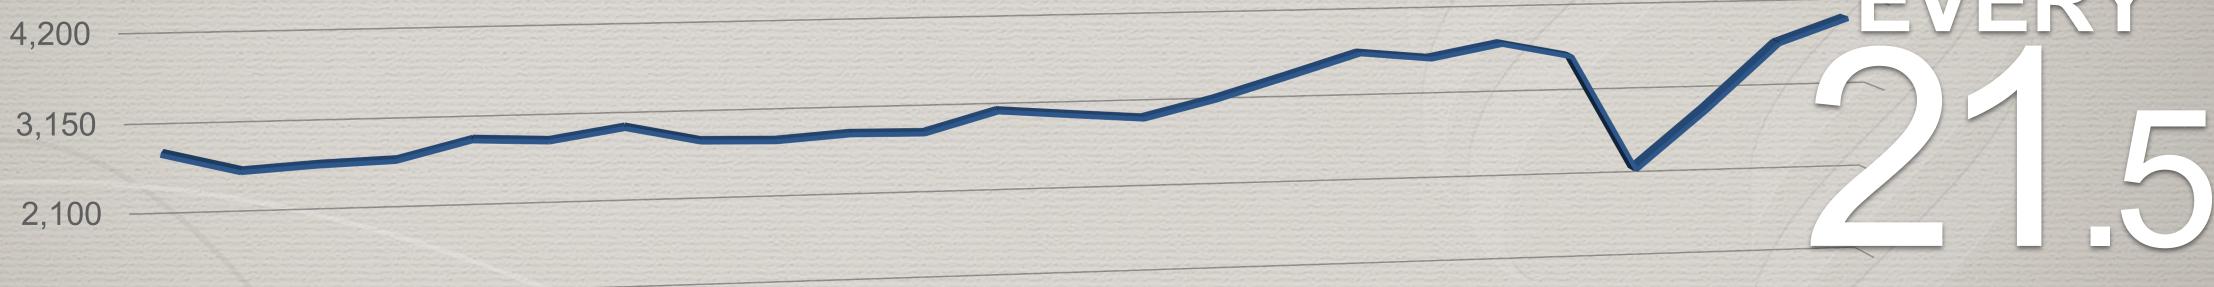

# ACCESSIONS PER DAY

2,100 1,050 0 2000 2002 2004 2006 2008 2010 2012 2014 2016 2018 2020 2022

SECONDS SOMEONE BECOMES AN ADVENTIST

astr