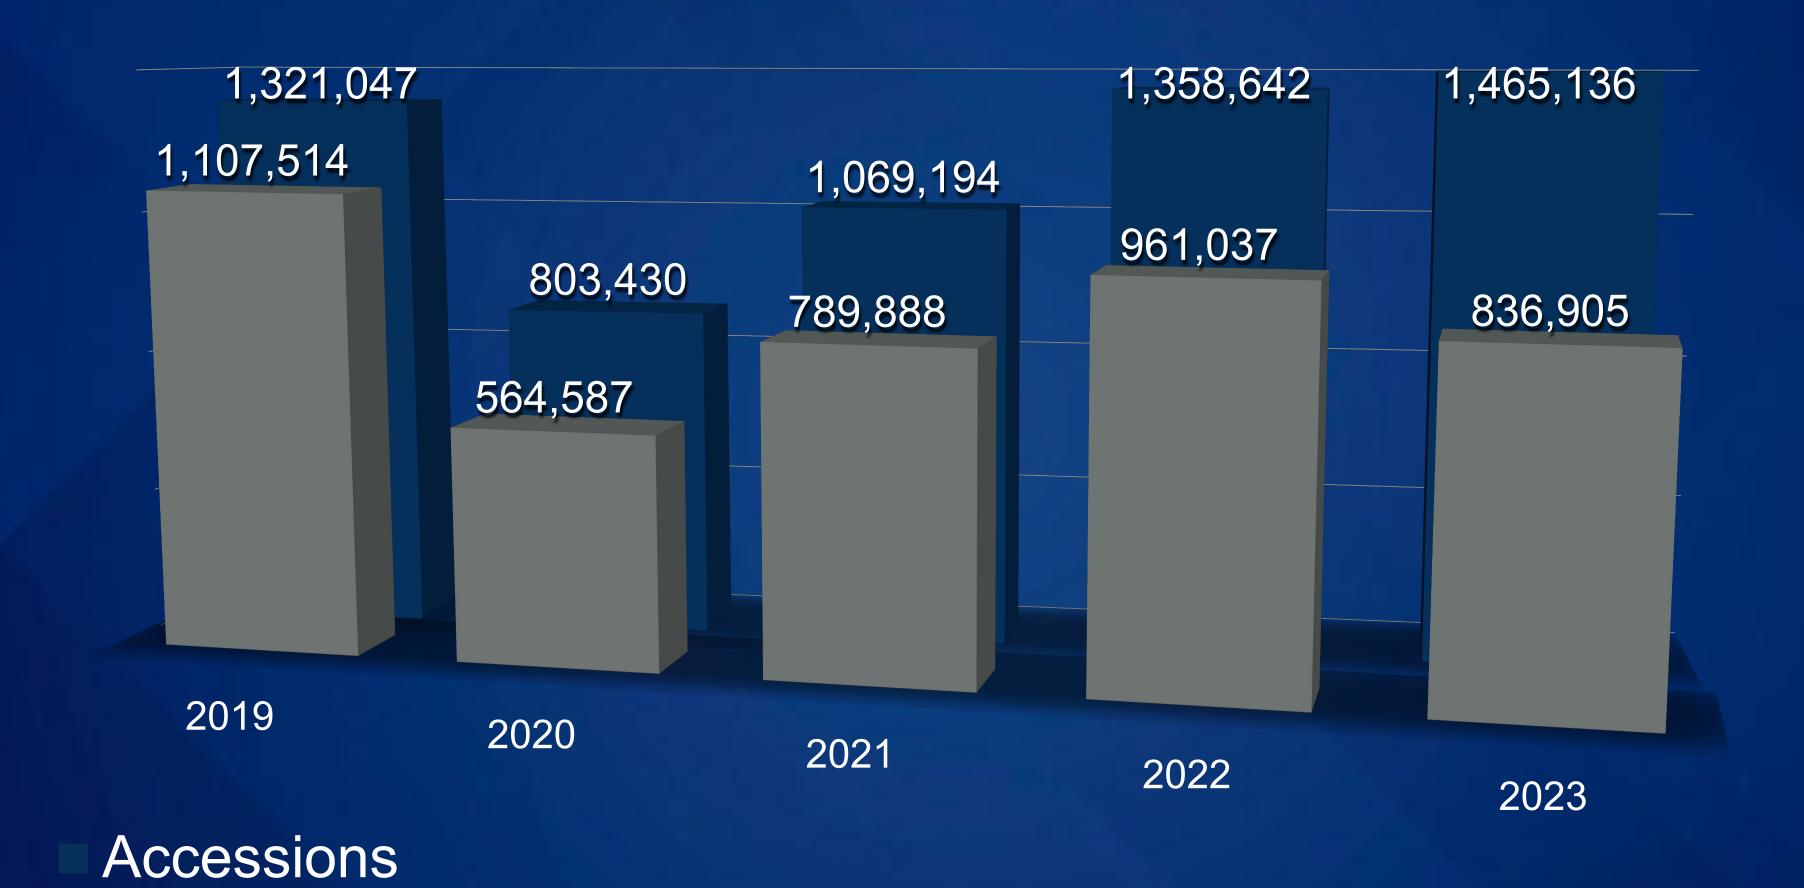

## RESCURCES

www.AdventistStatistics.org/

www.AdventistResearch.info

#### MID-YEAR MEMBERSHIP



### ACCESSIONS

(Through Year-end 2023)



#### ACCESSIONS

(15-Year Trend, Year End)



### LOSSES

(Through Year-end 2023)



### LOSSES



### GAINS AND LOSSES



Losses

## THE GOOD SHEPHERD

No sooner does the sheep go astray than the sheepherd is filled with grief and anxiety.

He counts and recounts the flock.

Christ's Object Lessons, p. 187

### TOTAL MEMBERS



#### MEMBERS WHO LEAVE



Our net loss rate is 42.98%.

In effect, more than 4 of every 10 church members are slipping away.

# ACCESSIONS PER DAY





2,100 1,050 0 2000 2002 2004 2006 2008 2010 2012 2014 2016 2018 2020 2022

SECONDS SOMEONE BECOMES AN ADVENTIST

astr

### POPULATION RATIO

(Worldwide ratio of one Seventh-day Adventist the every \_\_\_\_ people





(Lower numbers are better)





How many church members does it take for each baptism?

GLOBAL AVERAGE:

30 to 1

Worldwide, It takes 30 members to generate 1 new member.





ECD:
29 to 1

West Congo Union Mission