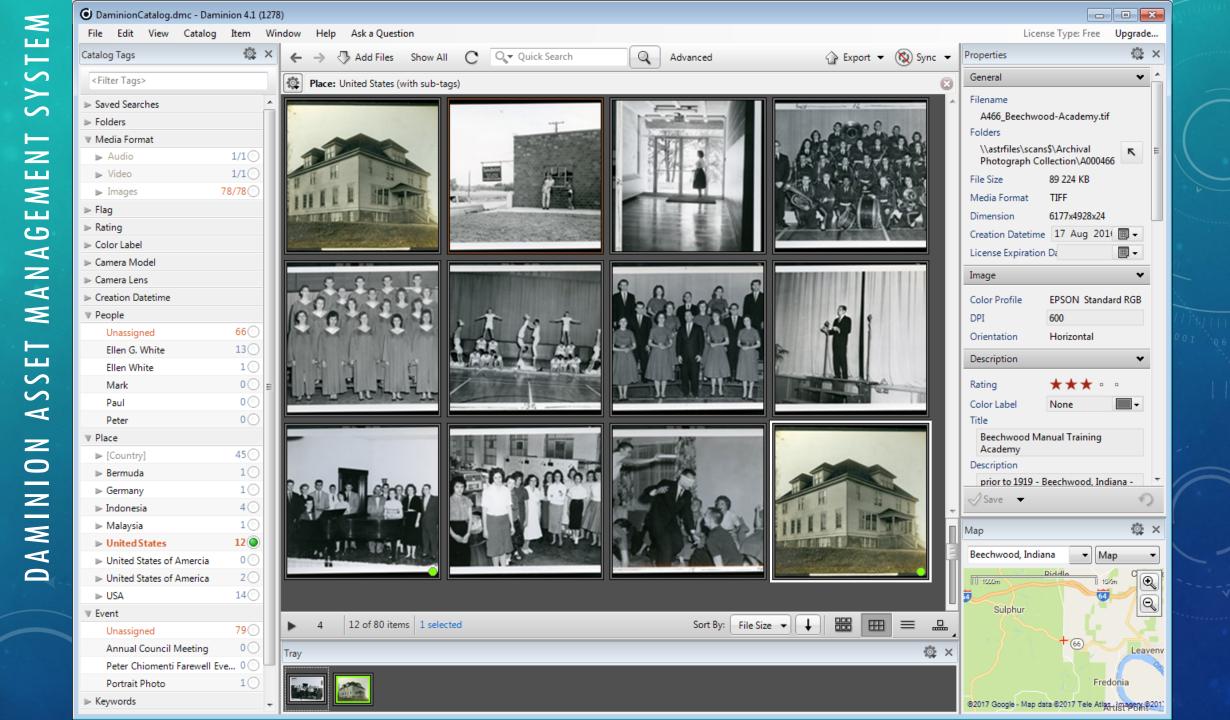

# DAMINION DIGITAL ASSET MANAGEMENT SYSTEM

#### **Pros & Additional Features**

- + Facilitates embedding Watermarks on a batch of images.
- + Feature that finds all duplicate images regardless of filename.
- Facilitates Checking In & Out images for editing. (Essentially prevents 2 persons from editing at the same time).
- + Allows Tags and Image properties to be copied from one to others.
- + Easy to filter assets by file type
- + Extremely easy to use and flexible filtered search.
- + Searches can be saved to allow users to easily conduct the search again
- ✤ Web-Client allows access to the catalog via the Internet
- Can publicly share select collections via the web
- + Supports a significant number of video file types
- + Supports Windows Authentication for User Access

#### Cons

- Multi-user license can be expensive
- Limited "Batch Rename" functionality