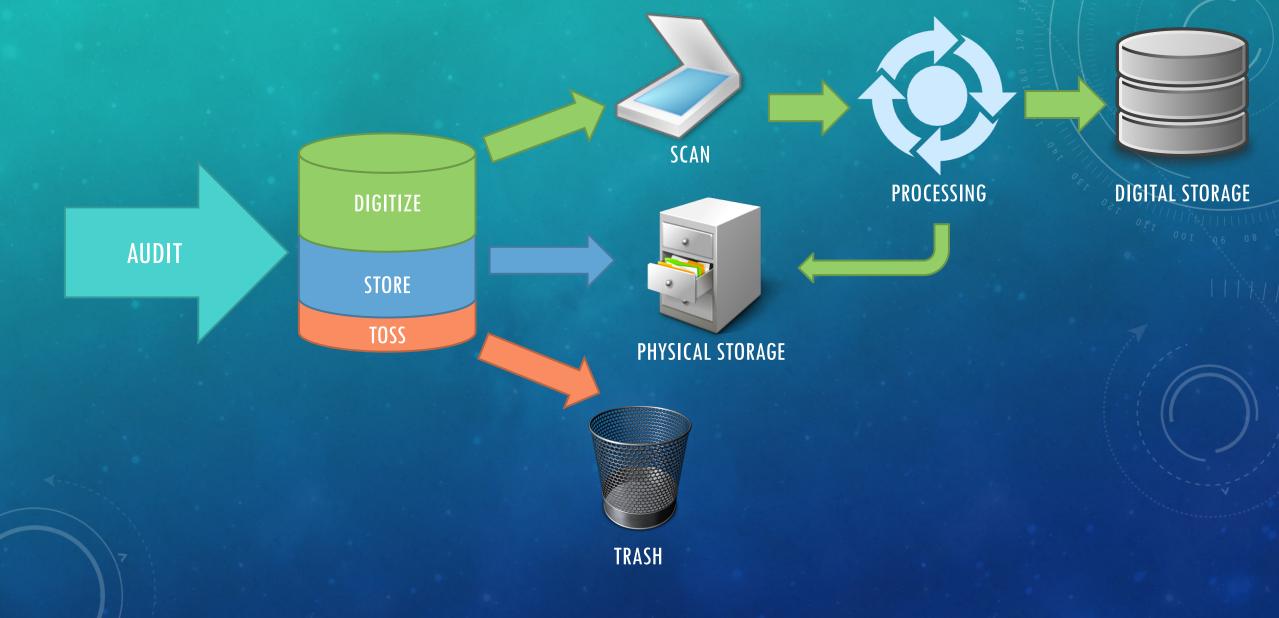

# MEDIA ASSET ORGANIZATION PROCESS

#### Audit

• Review non digitized holdings to determine what you have

### Selection

- Determine what to do with what you have
- What should be digitized, what should be stored or tossed

### Digitization

- Digitize the media holdings that have been so designated
- Establish metadata standards, and enter metadata

### Storage

- Aptly store items in a determined physical location
- Create a digital storage area and store digitized content in this allocated space