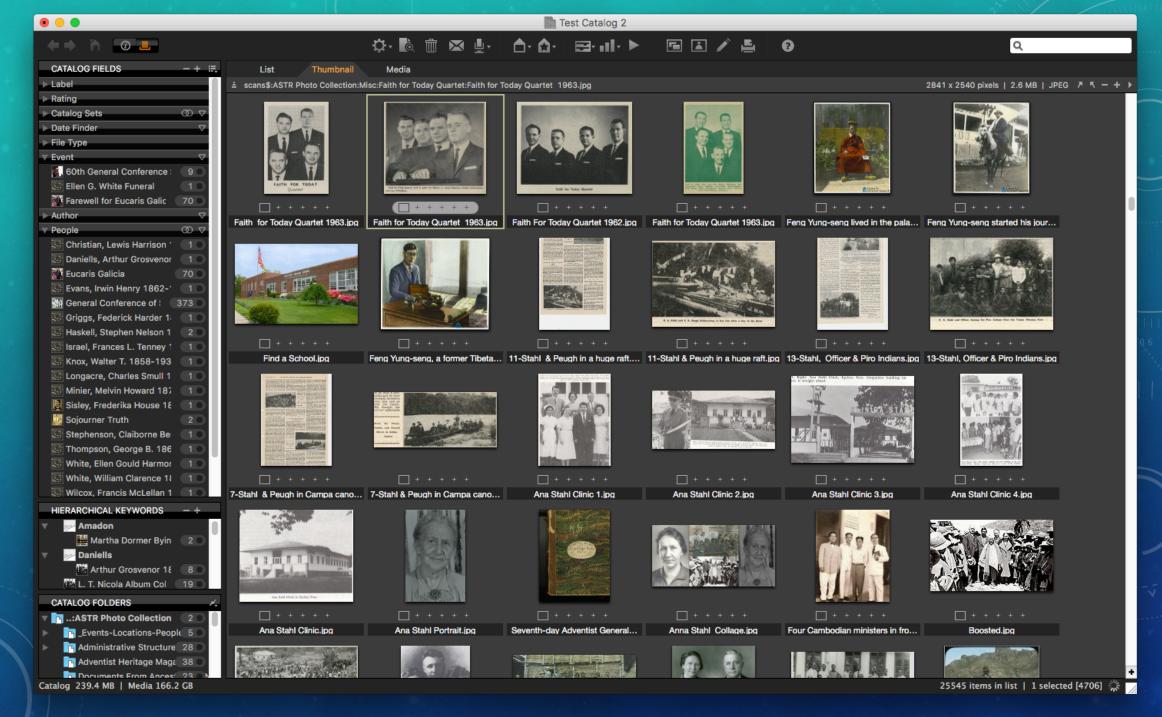

Test Catalog 2

#### - ☆ - 🖻 📾 🖳 👌 👌 - 🖴 - II - ► - 🖬 🔺 🖉 🤤

#### List Thumbnail Media

🚊 scans\$:ASTR Photo Collection:Misc:Gordon Christo Photos:Christo - Spicer Missonary College Main Building:\_Spicer Missonary College.jpg

3651 x 2248 pixels @ 29% | 1,015.8 KB | JPEG 🔭 🤊 — 🕂 🕨