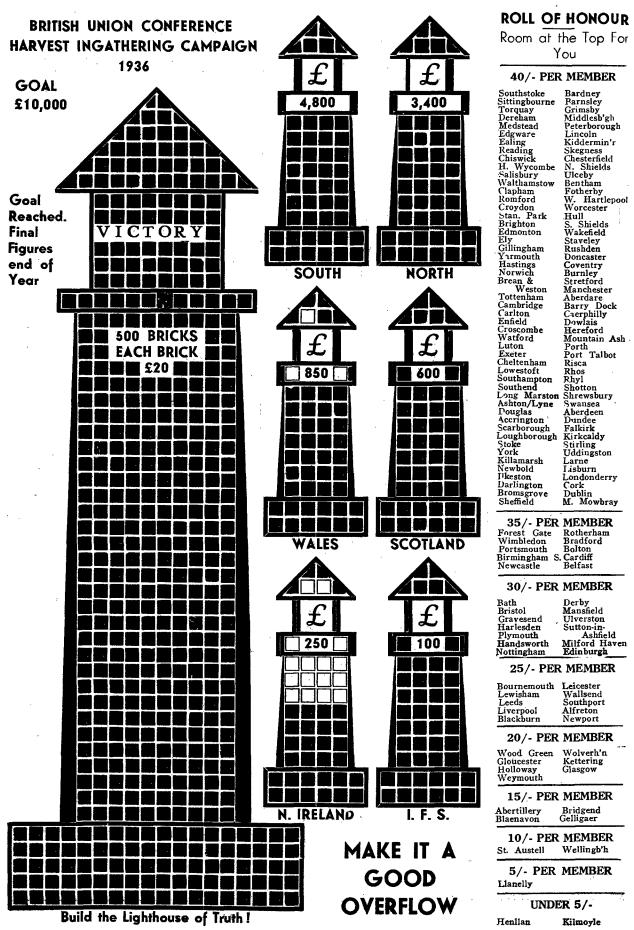

trong young man about 18, also boy about 15 for delivery of

shoe repairs by pedal cycle. Good wages and prospects for suitable young men. Girling, Livingstone Road, Gillingham, Kent.

-621 18 10

-13 4

S.D.A. university student seeks parttime work in London area. Clerical or manual. 30 hours per week. Apply: Hopson, 38b High Street, Ealing.

MARRIED MAN (no children) desires work, anywhere, anything with living wage. Experienced van driver, horse and motor. Lost position three years ago for Sabbath. Still unemployed. Write: Walsh, 46 Imison St., Liverpool 9.

#### BRITISH ADVENT MESSENGER

Published fortnightly on Friday for the British Union Conference of Seventh-Day Adventists by The Stanborough Press Ltd., Watford, Herts.

Copy for next issue.—Nov. 19th. Editor: . . . A. S. Maxwell.