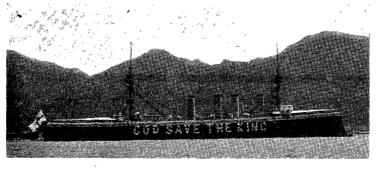

The "Terrible" off Hong Kong. The words "God save the King" were formed by the grouping of some 200 of the crew.

forget the experience. Who knows but that in the coming day some of these very men will be found in the kingdom. May it be so.