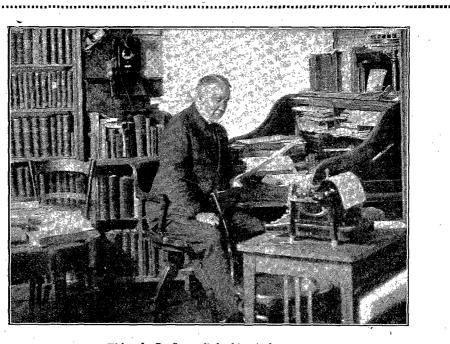

Elder L. R. Conradi in his study room.

there precious sheaves without having first sown. Remnants of ancient believers in the blessed hope and of old Sabbath-keepers were waiting for the dawn of the perfect day to form with others, newly raised up, the first nucleus of the final message. When Elder Andrews reached Europe there were Sabbath-keepers unknown to our people in Western, Eastern and Southern Germany. Quite a company of French Sabbath-keepers had been raised up in Switzerland, among them Elder Erzberger, who was ordained in America in 1870 and Brother A. Vuilleumier who, after four years of study in the United States accompanied Elder Andrews when coming to Europe in 1874.