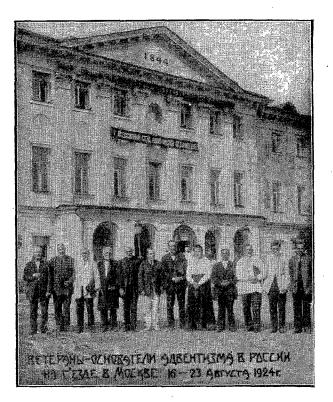

Government building in Moscow, formerly orthodox Seminary, in which the Congress was held. In front of the building pioneers in the Russian work, some of whom have been connected with the cause for 35 years and more.

From left to right: A. E. Gontar, J. S. Piłkewitsch, H. K. Löbsack, G. Lehmann, G. Tetz, K. A. Reifschneider, H. J. Löbsack, Mrs. H. J. Löbsack, F. Koch, K. Rempfert, P. Trippel, G. Zierat.

Russia when, in 1884, the message was first proclaimed in southern Russia to be followed by the organization of the first church in the Crimea in 1886 by Elder Conradi. This little group formed the nucleus of a work that has continued to grow ever since, even as the mustard seed of the parable, so that within the comparatively short space of fourty years the message has spread out into all directions gathering believers from twenty different nationalities of this large country which in its present reduced state still embraces about one sixth of the world's territory, and almost one tenth of its entire population. Our believers numbering over 12,000 are scattered throughout the length and breadth from the Pacific Ocean in the east to the river Dnjester in the west, and from Eriwan, at the foot of Mt. Ararat to the Polar Sea in the north.

> It was certainly very obliging of the authorities to place at our disposal a spacious building, formerly an orthodox seminary, at half the cost usually charged, which is now used by the government for purposes of conventions. There were large halls providing lodgings for our delegates while the kitchen furnished excellent food at a reasonable price. A peculiar co-incidence worthy of note is the fact that the building has been reared in 1844, this date being revealed in bold lettering in front of the house. just below which a large inscription on red cloth was attached by our brethren announcing that this was their fifth Congress of the Federation of Churches of Seventh Day Adventists throughout Soviet Russia. Several officials attended the meetings and various public papers commented upon the proceedings. Our brethren were grateful for the complete freedom they enjoyed through-