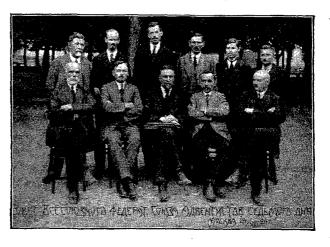

# THIRD QUARTER 1924. \_\_\_\_\_\_

Lower row: W. Dyman, I. A. Lwoff, President of West Russian Union, H. J. Löbsack, President of All-Russian Union, G. Zierat, President of East Russian Union, B. Schmidt, President of Siberian Union.

Upper row: Th. Wägele, Treasurer of All-Russian Union, J. Wilson, President of South Russian Union, L. L. Woitkiewitsch, I. M Pachla, A. T. Kisil, Secretary of the All-Russian Union, P. A. Swiridow, President of North Russian Union.