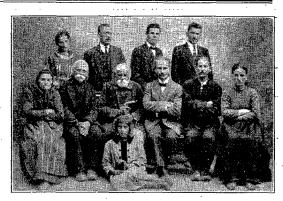

Our First Church in Macedonia-Prilep. September 3, 1923, Elder Mocnik baptized the first six souls. Among them is an old brother of 110 years (man with cane in hand). Next to him the ordained elder of the church. He and the brother to the right in the front row were the first to come to Novi Sad, our headquarters in Jugo Slavia, asking for baptism. They had found the truth through reading our literature. Brother Schartschanski (upper row, second from the right) is our evangelist there. The sister to the left was a former State teacher in Macedonia. The little sister sitting on the floor is the best student in a "Gymnasium". The church has since grown to more than double this number. Elder Mocnik is seen in the lower row, the third from right to left.