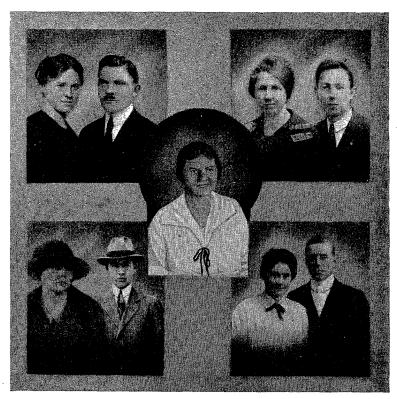

Aside from those who have departed during 1924, we present in the accompanying picture a group of those who have gone to the regions beyond the territory of our own Division during the first five months of this current year:

Brother and Sister E. Bahr, from the Brandenburg Conference of the East German Union, and Miss Elfriede Ihlenfeldt, fiancée of Brother W. Pudewell from the same Union have sailed for Korea early in April;

Brother and Sister Balle
Nielsen, and Brother and Uppe
Sister Christian Jensen from
the Danish Conference have
left at about the same time for India:

Brother and Sister Nils Dahlsten from the Swedish Conference will be leaving for Manchuria May 30.

All these workers have been in active service in the homeland. As they are now leaving us to connect with other fields in the Master's vineyard, we bid them God-speed assuring them of our sincere interest and prayerful support in their future labours.

Upperrow: Mr. and Mrs. E. Bahr; Mr. and Mrs. Chr. Jensen. Lower row:
Mr. and Mrs. Balle Nielsen; Mr. and Mrs. Nils Dahlsten.
Center: Miss Elfriede Intenfeldt.

ciples which must govern a missionary in all his activities, plans and resolutions, if he wishes to be true to his calling.