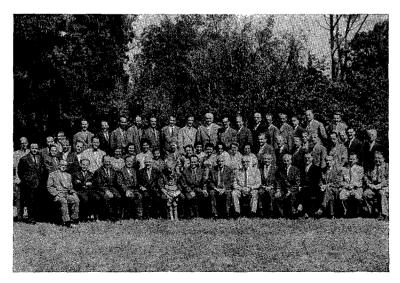

## Division Publishing Convention 1960 in Florence

By E. Naenny

The Southern European Division Publishing Convention 1960 was held in Florence, the beautiful city known for its flowers and Renaissance art. There was, however, another reason why Florence was chosen as the meeting place for fifty-four delegates from twelve countries: Besides our publishing house «L'Araldo della Verita» which prints our literature for Italy and the nearby countries. we also have here our Italian Mission School «Villa Aurora». This school is beautifully situated away from the city in a well-kept park with lovely flowers and majestic trees, and here in the hospitable atmosphere of this delightful place the delegates enjoyed the days from September 5 to 10, 1960. It was ideal for good cooperative work, and proved fertile soil for new ideas which would help to ad vance the publishing work.

Delegates to the Publishing Convention, Florence