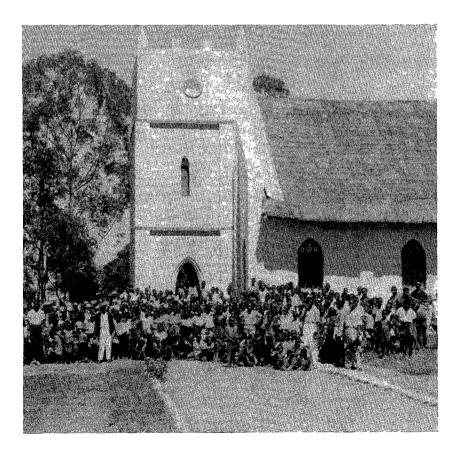

# The 25<sup>th</sup> Anniversary of Munguluni Mission

By M. Lourinbo

The Visitors to Munguluni Mission Outside the Church

We have just celebrated the 25th anniversary of the founding of our first mission station in Mozambique. It was at Munguluni, in the important district of Zambezi, that Pastor M. M. Webster and his family set up home in a hut built of bamboo and grass, and here they lived for eleven months while a suitable house was being constructed. The workers who helped with the building were also among the pupils of the first Bible class conducted by the missionaries, and some of them were among the first members of our church here in this district.

During our special commemoration services, under the chairmanship of the administrators of the district, Pastor Webster had the privilege, before a congregation of 2000, to hand out to some of these first members a token of appreciation and recognition of their faithfulness during these 25 years.

Munguluni today is the most important mission center in our territory. It is here we have the most beautiful church, and certainly the largest in all our territory of Portuguese East Africa. It is wonderful to see what God has done in this place, and how He has blessed abundantly the efforts of His faithful servants during the twenty-five years.