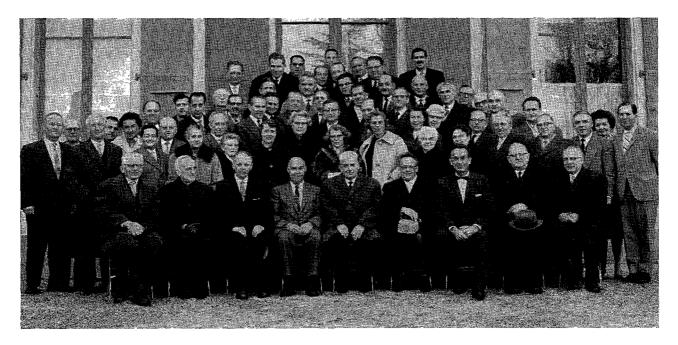

# **Division Council 1960**

By W. A. Wild

The Southern European Division Quadrennial Council convened at Gland, Switzerland, from December 12 to 19, 1960. The total number of delegates reached fifty-eight, representing the General Conference, the Southern European Division and its institutions. Due to special circumstances it was impossible for representatives to be present from Angola, Bulgaria, Czechoslovakia, Hungary, Israel, Mozambique, Rumania and Senegal.

Delegates to the Division Council 1960

The report of the treasurer, B. J. Kohler, given at the Division Council, was a very encouraging one which showed steady progress along all lines throughout those fields from which we are able to receive reports. He pointed out that when the Southern European Division was organized in 1929, the membership stood at 14 644, while at the end of 1959thirty years later-we have a recorded membership of 103 665. Figures given showed that tithes and offerings had increased accordingly, and the financial condition of the organization is on a stable footing.